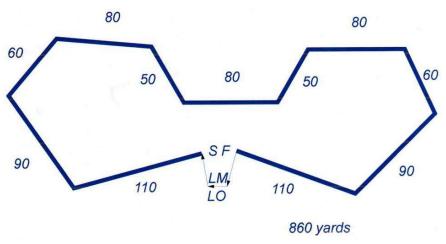

d.

Battery-powered drag lure machines with back-up equipment will be used. The lure will consist of highly visible plastic strips. The Committee reserves the right to switch to continuous loop lure should ground, weather, or equipment conditions so dictate.

The course will be reversed for final courses, reversed again for any runoffs, and reversed again for Best of Breed.

The Club reserves the right to alter the course as required by weather and/or field conditions on the day of the trial.

All owners must keep their Greyhounds under control at all times, and must clean up after them. There will be a \$5 fine assessed for any loose Greyhound on the field not taking part in a course in progress. There will be a \$15 fine assessed for any owner who does not clean up after his/her hound.



Course Plan

Course Design by Tim O'Neill Jr

# KENNEL AND BREEDER STAKE ENTRY FORM

| Check one or both: ☐ Kennel Stake ☐ Breeder Stake                                                                                                                                                             |
|---------------------------------------------------------------------------------------------------------------------------------------------------------------------------------------------------------------|
| Breeder(s):                                                                                                                                                                                                   |
|